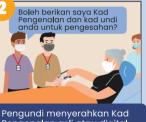

#### **PENDAFTARAN**

Pengundi menyerahkan Kad Pengenalan asli atau digital atau pasport sah dan kad undi kepada pegawai pilihan raya. Pegawai pilihan raya mengesahkan identiti pengundi dan mendaftarkannya.