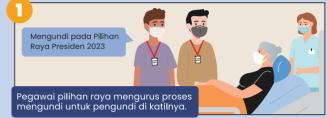

# MENGUNDI DI PUSAT MENGUNDI KHAS DALAM RUMAH RAWATAN

# Mengundi di Rumah Rawatan bagi Pilihan Raya Presiden 2023

Jabatan Pilihan Raya akan menyediakan pusat mengundi khas di rumah-rumah rawatan tertentu agar para pengundi yang tinggal di rumah-rumah rawatan ini boleh membuang undi di situ. Ini memudahkan para pengundi untuk membuang undi.