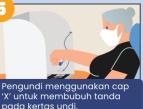

#### **MENGUNDI**

Pengundi melipat dan memasukkan kertas undi ke dalam kotak undi.