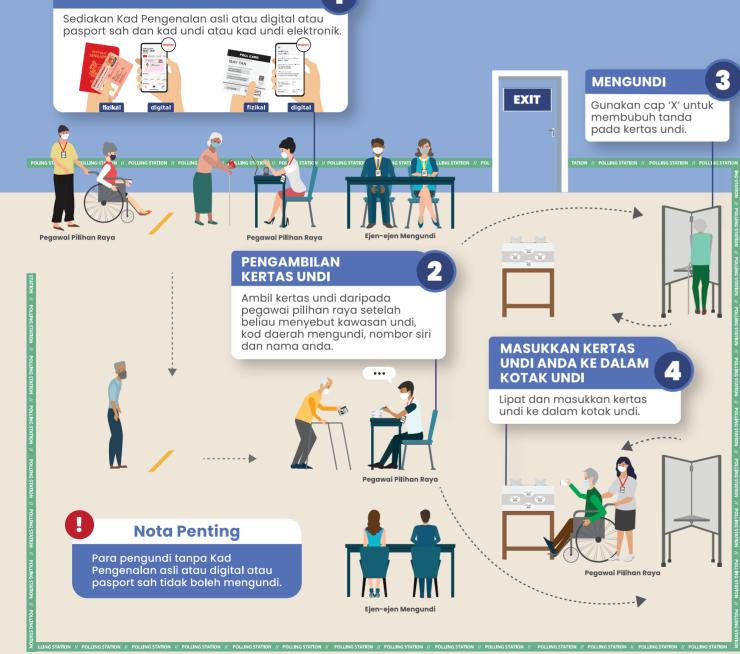

#### **PENDAFTARAN**

Pengundi menyerahkan Kad Pengenalan asli atau digital atau pasport sah dan kad undi kepada pegawai pilihan raya. Pegawai pilihan raya mengesahkan identiti pengundi dan mendaftarkannya.

## **PENGAMBILAN KERTAS UNDI**

Pegawai pilihan raya memberi kertas undi dan menyebut kawasan undi, kod daerah mengundi, nombor siri dan nama pengundi.

#### **MENGUNDI**

Pengundi melipat dan memasukkan kertas undi ke dalam kotak undi.