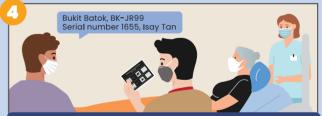

## **PENGAMBILAN KERTAS UNDI**

Pegawai pilihan raya memberi kertas undi dan menyebut kawasan undi, kod daerah mengundi, nombor siri dan nama pengundi.